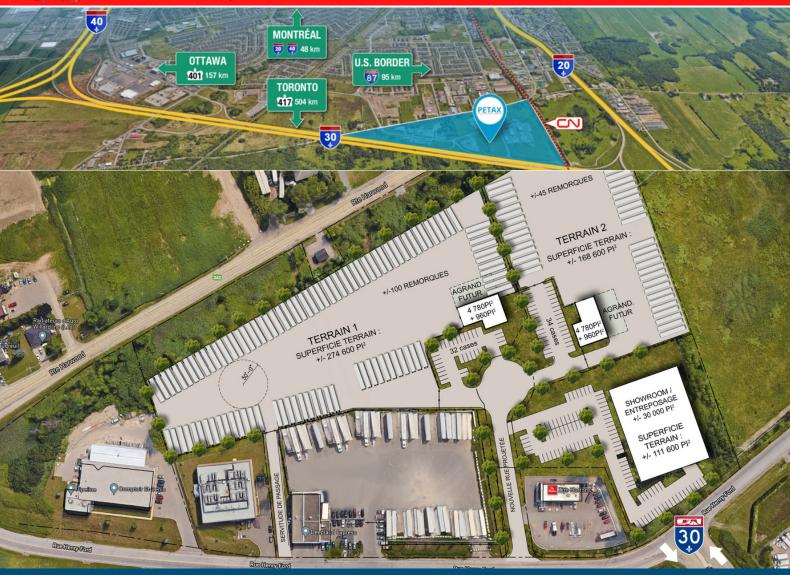

## **SITE DETAILS**

Strategically located between highways 20, 30 and the Trans-Canada, site has highway visibility and exceptional connectivity.

Click to view map.

### **USES**

The site has favorable and rare zoning to accommodate for: Transportation / wholesale / retail automotive facilities.

Dealerships, warehouse / distribution with exterior storage permitted.

For additional information about the site please visit: <a href="https://petax.ca">https://petax.ca</a>

#### Land:

Land: 450,000 sq f. (10.5 acres) available prepared for heavy load traffic, paved, fenced with proper lighting and security systems.

#### **Building:**

Proposed: 2 bays (20X90) X2, Office 1,200 sq. f.