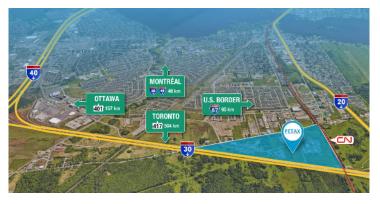

#### SITE LOCATION

Located 30 minutes west of Montreal and approximately 20 minutes from the Ontario border. The Property is surrounded by (and has direct access to) Highways 20, 30 and the Trans-Canada (40) where they all merge in the City of Vaudreuil.