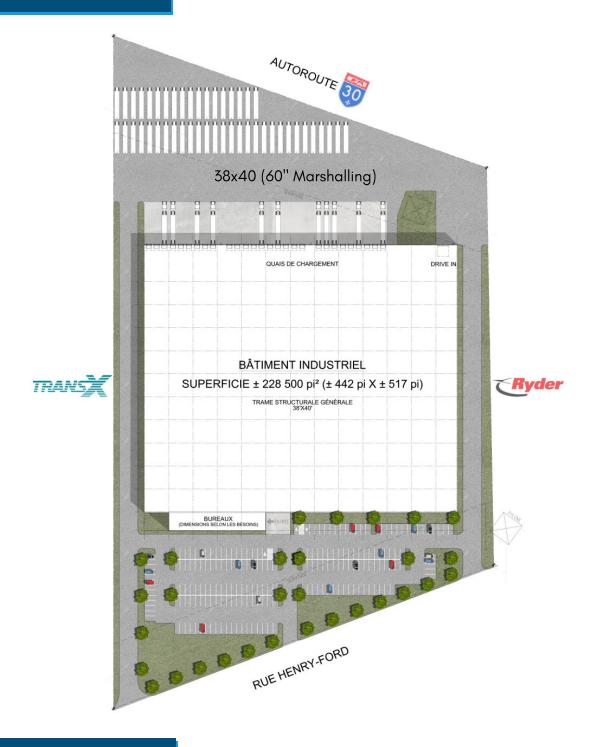

#### Building

Warehouse 228,500 sq. ft. Office (proposed) 11,425 sq. ft. Total 239,925 sq. ft.

**Clear Height** up to 40' clear

**Column Span** 

38x40 (60' Marshalling)

Land 550,000 sq. ft.

Shipping 28 dock-level doors (ratio 1/8,160 sq. ft.), 1 drive-in